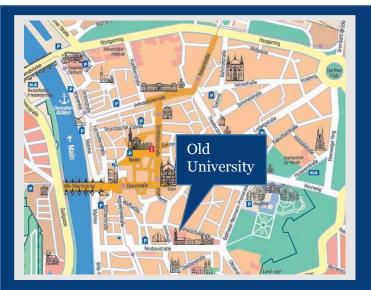

#### WHERE TO BE:

The events will take place in **HS I** at the **Old University**, Domerschulstraße 16. Enter through the main entrance which is located on the right when facing the building. HS I (Hörsaal I) is on the second floor on the left side.

#### **Location:**

Old University Würzburg Domerschulstraße 16, 97070 Würzburg

We wish you a pleasant stay at the University of Würzburg.